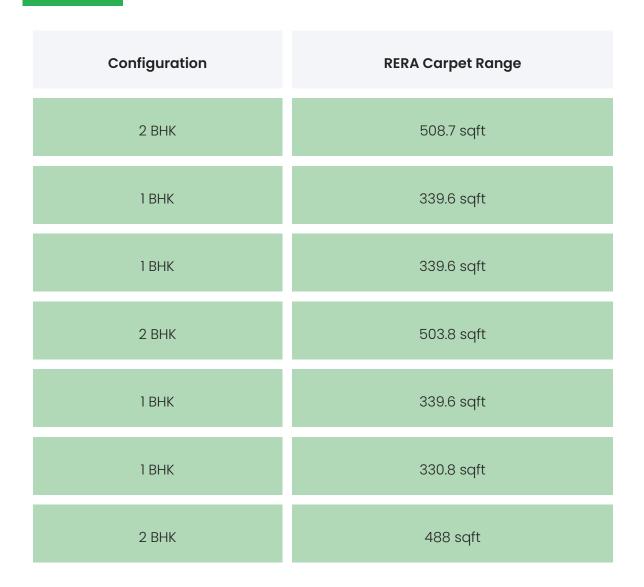

### FLAT INTERIORS

| 2 BHK | 490.6 sqft |
|-------|------------|
| 2 BHK | 493.7 sqft |
| 2 ВНК | 490.6 sqft |
| 1 BHK | 330.8 sqft |
| 2 ВНК | 488 sqft   |
| 2 ВНК | 515.8 sqft |
| 2 BHK | 515.8 sqft |
| 2 ВНК | 515.8 sqft |
| 1 BHK | 339.2 sqft |
| 1 BHK | 336.3 sqft |
| 1 BHK | 339.3 sqft |
| 1 BHK | 311.2 sqft |
| 2 ВНК | 501.4 sqft |
| 1 BHK | 311.2 sqft |

| 2 BHK                   | 501.4 sqft            |  |  |
|-------------------------|-----------------------|--|--|
| 2 BHK                   | 514.8 sqft            |  |  |
| 3 ВНК                   | 702 sqft              |  |  |
| 2 BHK                   | 514.8 sqft            |  |  |
| 3 ВНК                   | 702 sqft              |  |  |
| 2 BHK                   | 514.9 sqft            |  |  |
| 3 ВНК                   | 676.6 sqft            |  |  |
| 2 BHK                   | 514.9 sqft            |  |  |
| 3 ВНК                   | 676.6 sqft            |  |  |
| 1 BHK                   | 321.9 sqft            |  |  |
| 2 BHK                   | 511.2 sqft            |  |  |
| 2 BHK                   | 500.9 sqft            |  |  |
| 2 BHK                   | 500.9 sqft            |  |  |
| Floor To Ceiling Height | Between 9 and 10 feet |  |  |